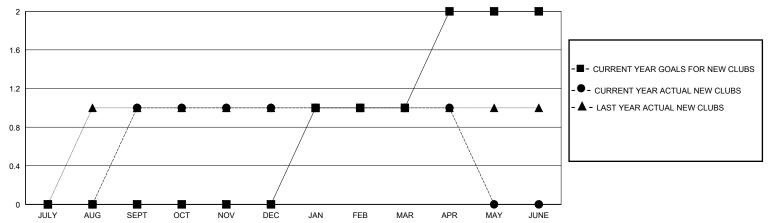

>(including transfers) |
| JULY/AUG/SEPT | 0             | 1           | 0             | JULY/AUG/SEPT | 35                    | 71                      | 29                                                 |
| OCT/NOV/DEC   | 0             | 0           | 2             | OCT/NOV/DEC   | 35                    | 27                      | 74                                                 |
| JAN/FEB/MAR   | 1             | 0           | 1             | JAN/FEB/MAR   | 40                    | 40                      | 20                                                 |
| APR/MAY/JUNE  | 1             | 0           | 0             | APR/MAY/JUNE  | 35                    | 5                       | 28                                                 |

## GOALS AND ACTUAL NEW CLUBS CUMULATIVE



## GOALS AND ACTUAL MEMBERS CUMULATIVE



| - <b>II</b> - ME | MBER | GROWTH | NET | GOAL |
|------------------|------|--------|-----|------|
|------------------|------|--------|-----|------|

- ■ - MEMBER GROWTH ACTUAL

- ▲ - LAST YEAR MEMBERSHIP ACTUAL

| DROPPED CLUBS: 3 |     |
|------------------|-----|
| DROPPED MEMBERS  |     |
| DECEASED         | 20  |
| CLUB CANCELLED   | 18  |
| OTHER            | 101 |
| TOTAL            | 139 |

| 29 CLUBS OF 42 ADDED 1 OR MORE | GENDER DISTRIBUTION               |   |  |
|--------------------------------|-----------------------------------|---|--|
| NEW MEMBERS                    | MALE 522 (53.43%)                 |   |  |
|                                | FEMALE 454 (46.47%)               |   |  |
|                                |