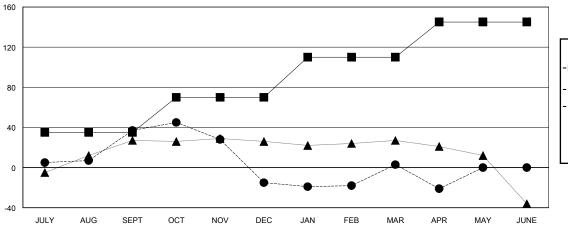

## GOALS AND ACTUAL MEMBERS CUMULATIVE

| - <b>II</b> - ME | MBER | GROWTH | NET | GOAL |
|------------------|------|--------|-----|------|
|------------------|------|--------|-----|------|

- ■ - MEMBER GROWTH ACTUAL

- ▲ - LAST YEAR MEMBERSHIP ACTUAL

| DROPPED CLUBS: 3 |     |
|------------------|-----|
| DROPPED MEMBERS  |     |
| DECEASED         | 20  |
| CLUB CANCELLED   | 18  |
| OTHER            | 101 |
| TOTAL            | 139 |